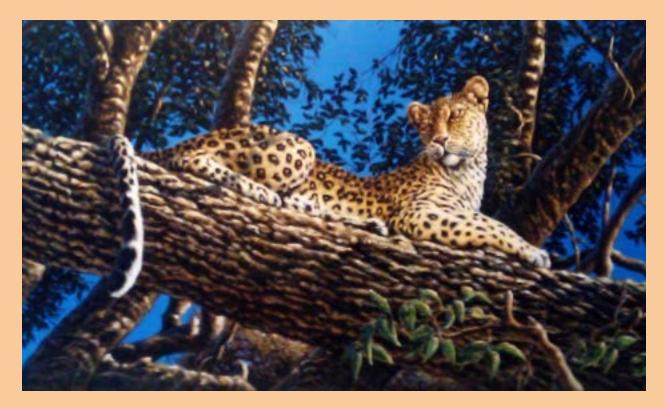

## DRIFFOLD GALLERY Wildlife Paintings In mint ex studio condition Autumn 2024 Collection

KIM DONALDSON Tree Shade Pastel 21x27" €2450

KIM DONALDSON Leopard Resting Pastel 20x26" €2450

KIM DONALDSON Zebra Running Pastel 21x29" €2275