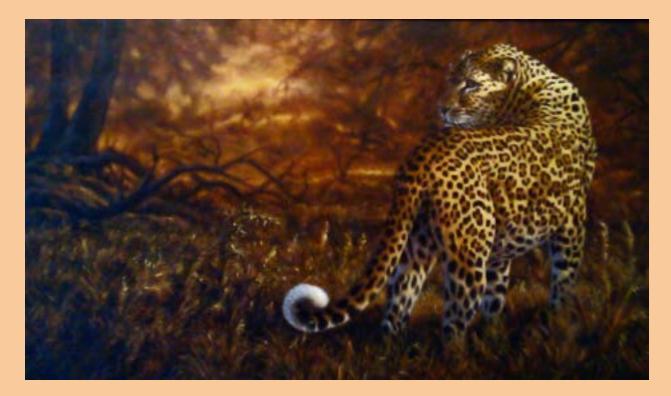

MICHAEL KITCHEN-HURLE 'The Sundowner' Oil on canvas 19x39" £1600

STEPHEN PARK 'Elephant at Waterhole' Oil on canvas 20x40" £1275

JOHN BERRY Siberian Tiger in Birch Wood Oil on panel 20x30" €3600

Also 'Lions Drinking' & 'Zebra of the Serengeti' by Michael Kitchen-Hurle & 'Two Zebras' 'Wildebeast' & 'Elephant' by Kim Donaldson