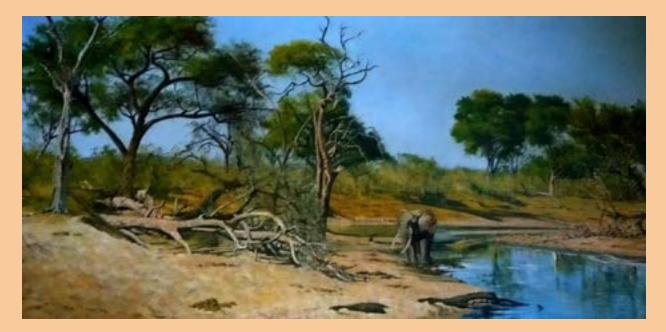

MICHAEL KITCHEN-HURLE 'The Sundowner' Oil on canvas 19x39" £1600

STEPHEN PARK 'Elephant at Waterhole' Oil on canvas 20x40" £1275

JOHN BERRY Siberian Tiger in Birch Wood Oil on panel 20x30" €3600

Also 'Lions Drinking' & 'Zebra of the Serengeti' by Michael Kitchen-Hurle & 'Two Zebras' 'Wildebeast' & 'Elephant' by Kim Donaldson