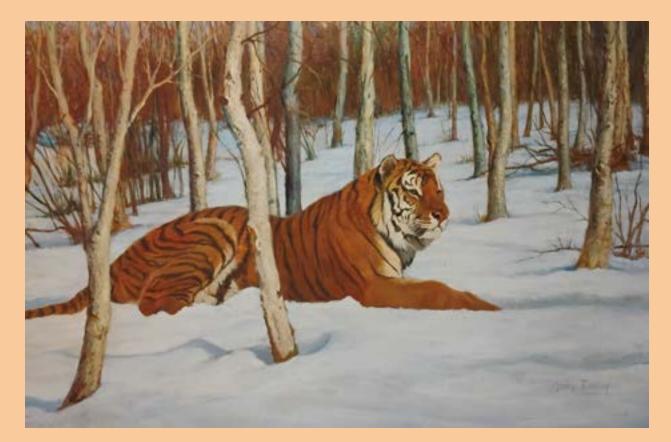

MICHAEL KITCHEN-HURLE 'The Sundowner' Oil on canvas 19x39" £1600

STEPHEN PARK 'Elephant at Waterhole' Oil on canvas 20x40" £1275

JOHN BERRY Siberian Tiger in Birch Wood Oil on panel 20x30" €3600

Also 'Lions Drinking' & 'Zebra of the Serengeti' by Michael Kitchen-Hurle & 'Two Zebras' 'Wildebeast' & 'Elephant' by Kim Donaldson