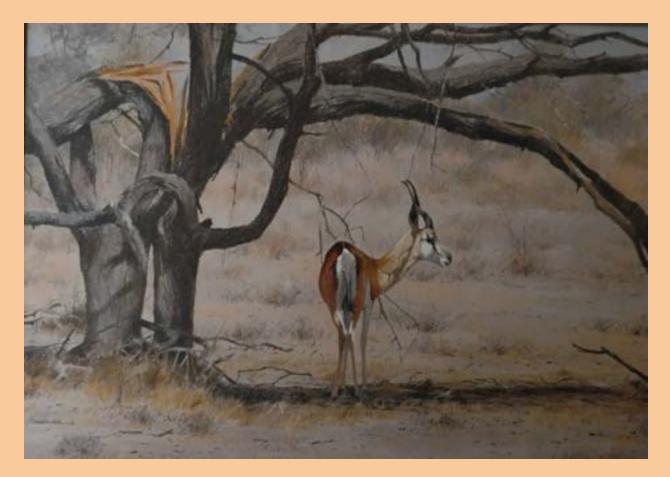

KIM DONALDSON White Rhino in Grassland Pastel 20x30" €2275

KIM DONALDSON In the Midday Heat Pastel 21x28" €2000

MICHAEL KITCHEN-HURLE 'Elephants Shading' Oil on canvas 18x36" €1800

MICHAEL KITCHEN-HURLE 'Evening Gold' Oil on canvas 18x36" £1600