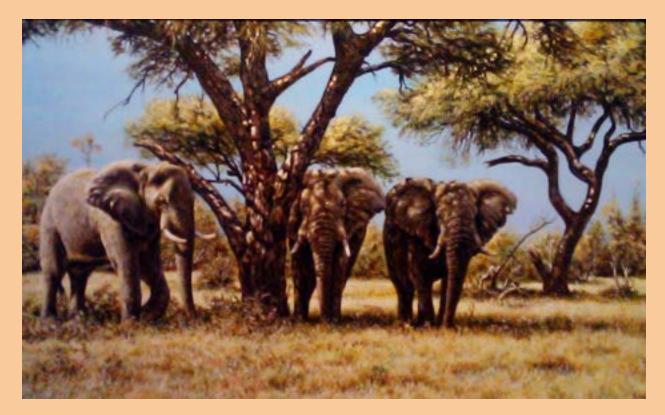

KIM DONALDSON White Rhino in Grassland Pastel 20x30" €2275

KIM DONALDSON In the Midday Heat Pastel 21x28" €2000

MICHAEL KITCHEN-HURLE 'Elephants Shading' Oil on canvas 18x36" €1800

MICHAEL KITCHEN-HURLE 'Evening Gold' Oil on canvas 18x36" £1600