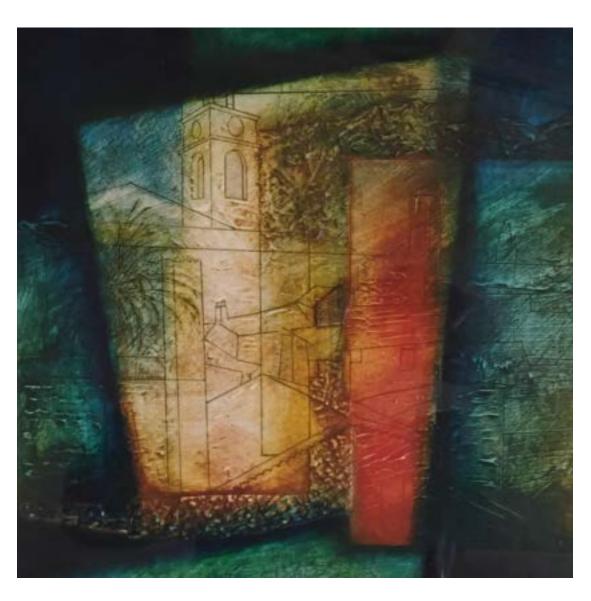

JOHN RIDEOUT RBSA.
The Red Coffee Pot
Gouache 16x23"
£375

ROLF WAGNER
Abstract Red and Blue
Oil on board 11x8"
£275 (with companion £450)

DAVID WHITE RBSA.

Provence II

Mixed Media 13x13"

£375

MICHAEL RICHARDSON
Apartments, Andalusia
Oil Pastel 14x21"