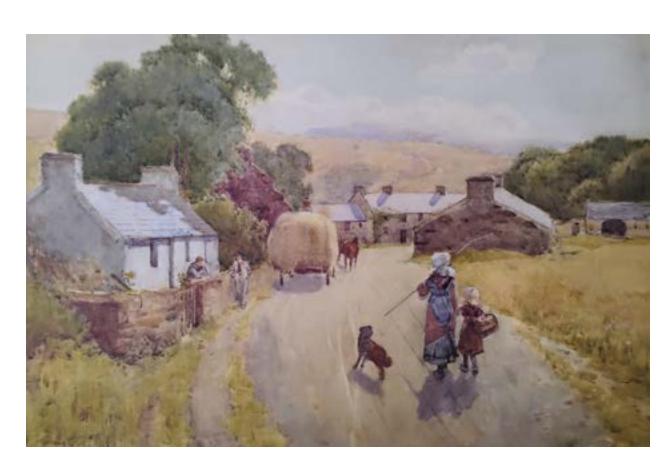

HENRY SPERNON TOZER
'Shelling Peas'
Watercolour 9x12"

£495

WALTER JENKS MORGAN RBA. City Moorings Oil on board 10x8" £475

GEORGE WILLIS PRYCE

By the Pond
Oil on canvas 8x12"

£200 (15 other Beauty Spots £50-£175)