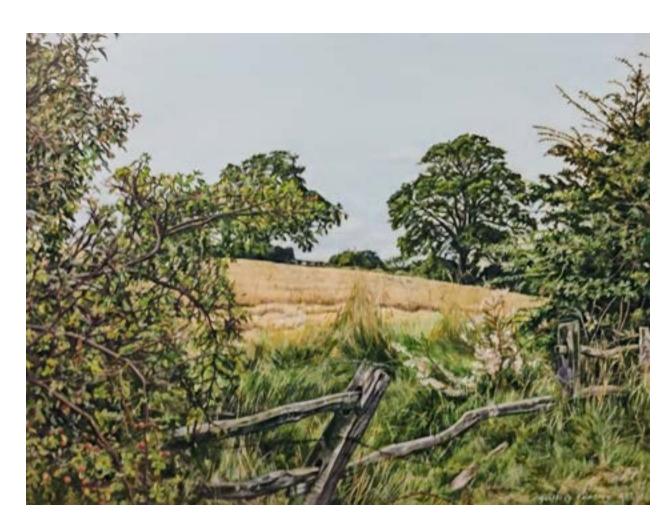

DENNIS HARPER
Farm Buildings near Lichfield
Oil on canvas 16x20"
£275

GEOFFREY BEASLEY LSA
The Broken Fence
Oil on Canvas 16x20"
£350

D. JACKSON
Roses in a Glass Vase
Oil on board 16x20"
£275

Further detail images, including in frame, sent on request.