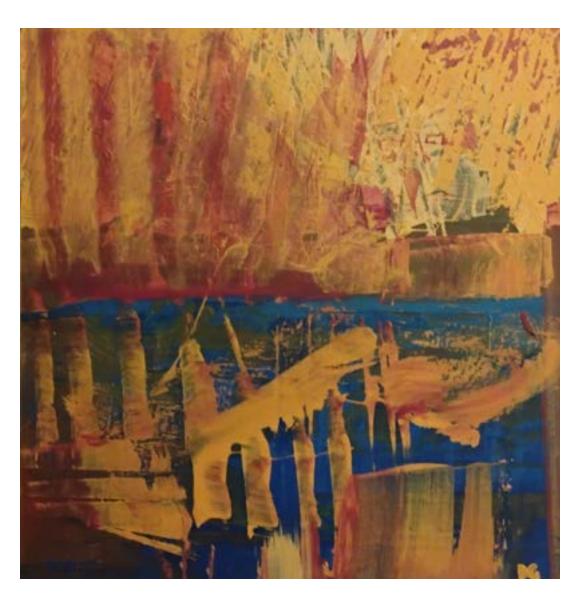

JOHN RIDEOUT RBSA.
The Red Coffee Pot
Gouache 16x23"
£375

ROLF WAGNER
Abstract Red and Blue
Oil on board 11x8"
£275 (with companion £450)

DAVID WHITE RBSA.

Provence II

Mixed Media 13x13"

£375

MICHAEL RICHARDSON
Apartments, Andalusia
Oil Pastel 14x21"