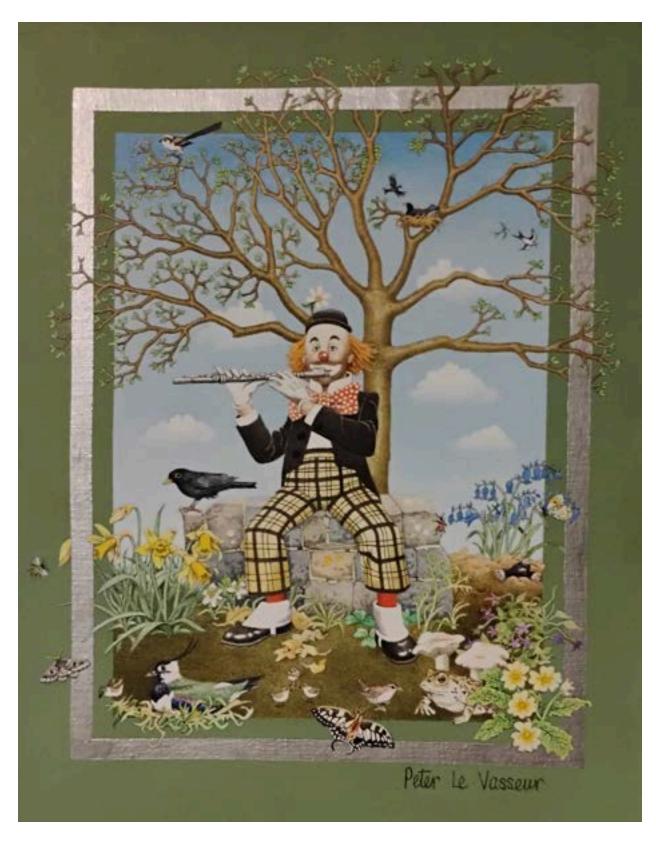

## DRIFFOLD GALLERY Fine Originals under £500 in fine condition.

Items available as at 20/12/2024

JOHN RIDEOUT RBSA.
Yellow Roses
Acrylic on board 19x23"
£395

PETER LE VASSEUR Spring Whimsy Acrylic 10x8" £495 & others