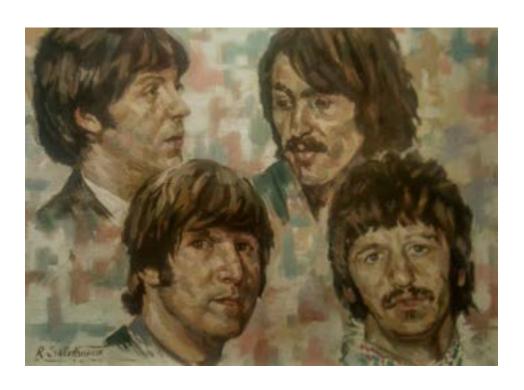

L. RICHARDS
On the Riverside
Oil on canvas 12x16"
£345 (with companion £575)

RON SATTERTHWAITE
Beatles Montage
Oil on canvas 18x24"
£495 (Others from £275)

MICHAEL MATTHEWS
American Frigate Offshore
Oil on board 8x12"
£450