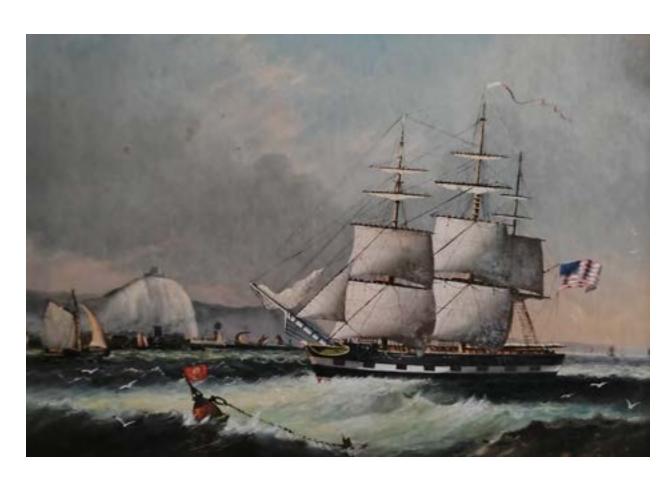

L. RICHARDS
On the Riverside
Oil on canvas 12x16"
£345 (with companion £575)

RON SATTERTHWAITE
Beatles Montage
Oil on canvas 18x24"
£495 (Others from £275)

MICHAEL MATTHEWS
American Frigate Offshore
Oil on board 8x12"
£450