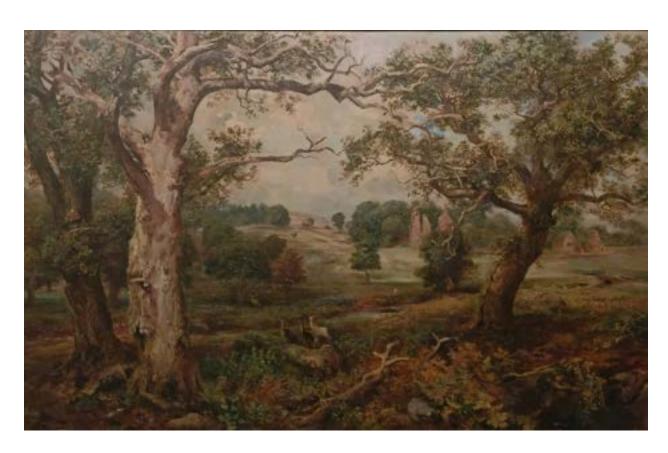

HENRY SPERNON TOZER
'Shelling Peas'
Watercolour 9x12"

£495

WALTER JENKS MORGAN RBA. City Moorings Oil on board 10x8" £475

GEORGE WILLIS PRYCE

By the Pond
Oil on canvas 8x12"

£200 (15 other Beauty Spots £50-£175)