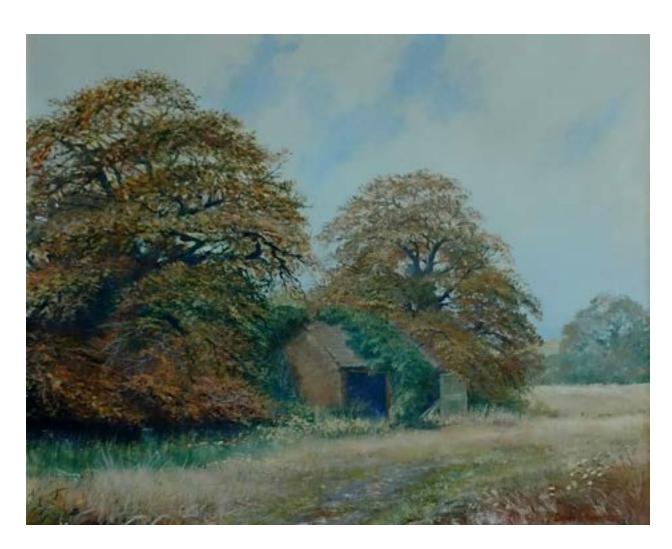

DENNIS HARPER
Farm Buildings near Lichfield
Oil on canvas 16x20"
£275

GEOFFREY BEASLEY LSA
The Broken Fence
Oil on Canvas 16x20"
£350

D. JACKSON
Roses in a Glass Vase
Oil on board 16x20"
£275

Further detail images, including in frame, sent on request.