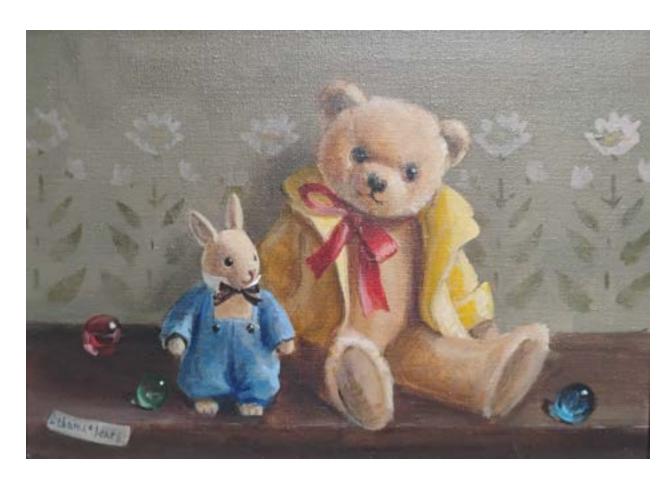

ANTHONY YATES RBSA
Lunchtime, Cathedral Gardens
Oil on canvas 14x13"

£495

DEBORAH JONES
Teddy and Bunny
Oil on canvas 10x14"
£350 (others from £250)

JOHN TWINNING Tabitha Gouache 10x8" £375

JACQUELINE WILLIAMS NEAC
Pink Roses. Oil 14x10"