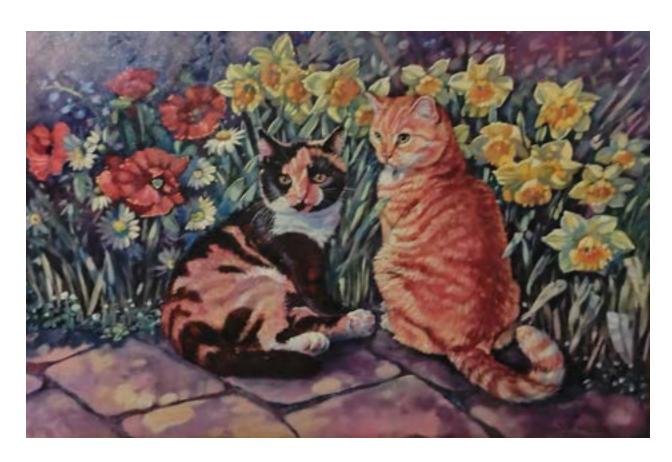

WENDY STEVENSON
Biff and Ginger on the Patio
Oil on canvas 20x30"
£475

SIGNED EARLY 20th CENTURY
Wooded Stream
Oil on canvas 18x14"
£450 (with companion £800)

JOYCE WYATT RMS. SWA.
A Rich Harvest
Oil on canvas 16x20"
£395