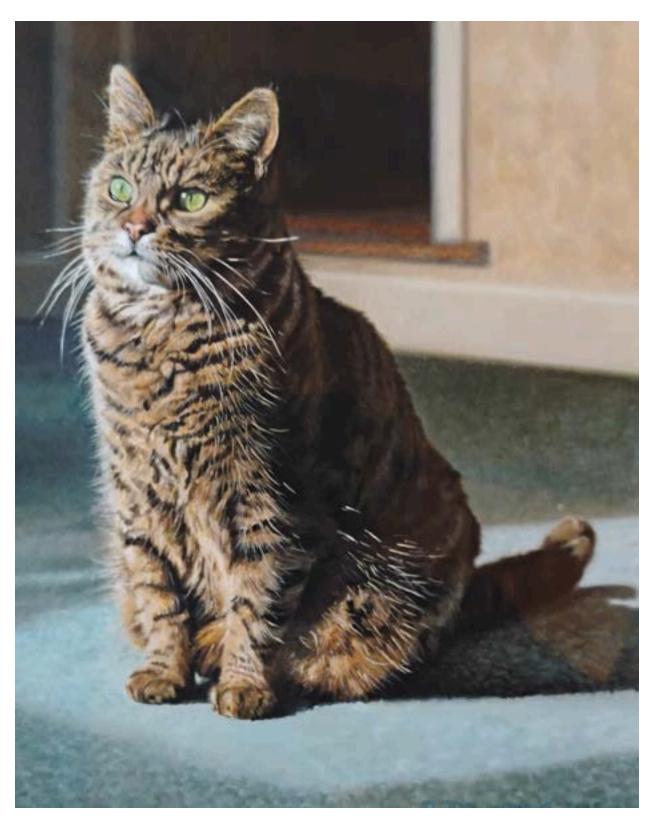

WENDY STEVENSON
Biff and Ginger on the Patio
Oil on canvas 20x30"
£475

SIGNED EARLY 20th CENTURY
Wooded Stream
Oil on canvas 18x14"
£450 (with companion £800)

JOYCE WYATT RMS. SWA.
A Rich Harvest
Oil on canvas 16x20"
£395