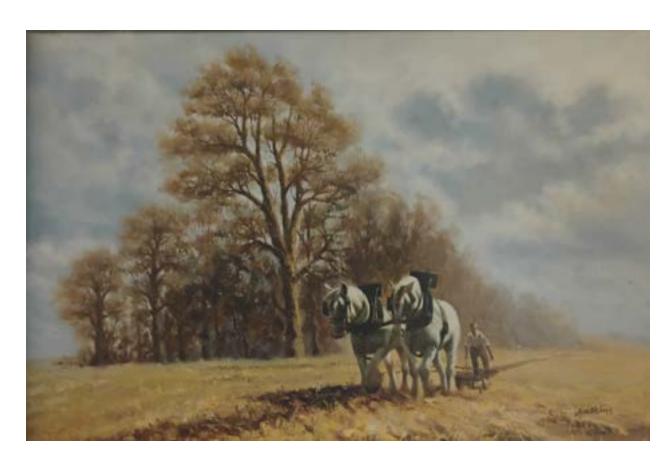

ANNE CHERRY
The White Fur Wrap
Gouache 13x8"

£450

C. THORNTON
Bradgate Park, Leicestershire
Oil on canvas 26x41"
£495

A. ATKINS
The White Plough Team
Oil on canvas 24x36"
£450

PERCY HIPKISS RBSA
Shut Mill Pool
Oil on board 18x24"
£375