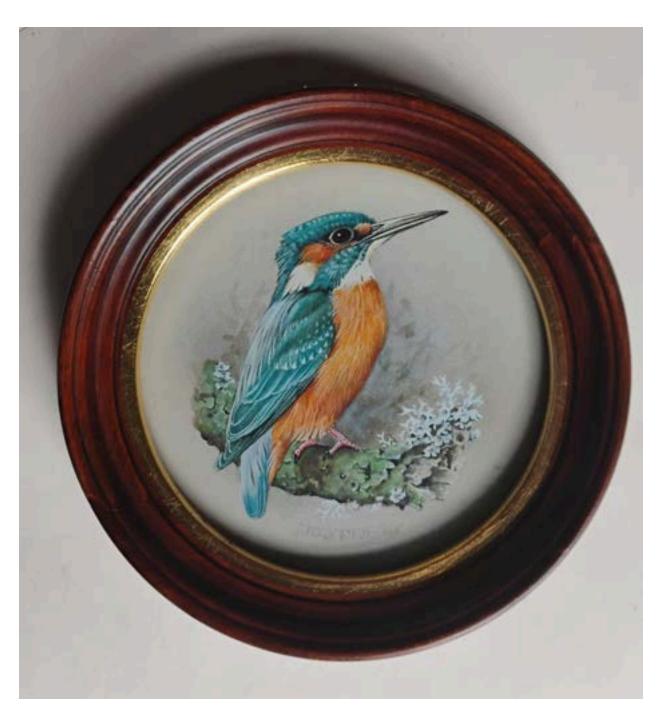

£395

SYDNEY M BROAD
Autumn River
Oil on board 10x14"
£450

CLAIRE VERITY
Retriever Studies
Pastel 15x15"
3 at £300 each

JANET WHITTAKER
Kingfisher
Watercolour 9cm
£165 (larger to £245)

KENNETH ROSS WELBURN
Nude Collection
W/colours/Pastels
£75 to £150 unframed