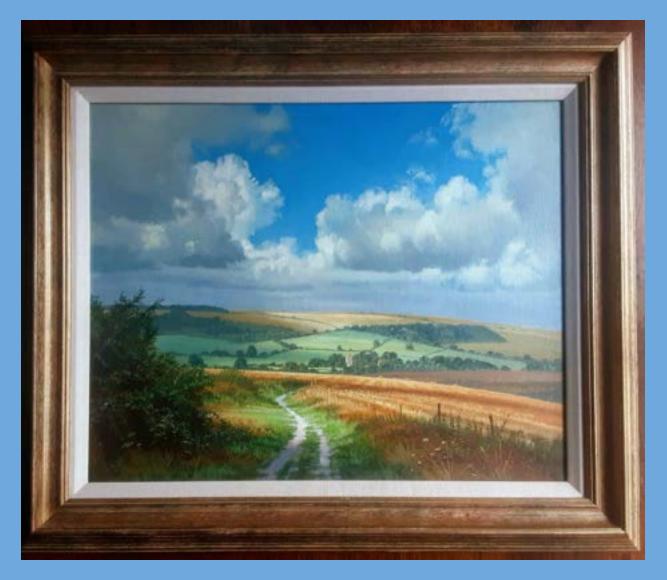

### SIDNEY M. BROAD 'Autumn on the River' Oil on Board 10x14" €375

CHRISTOPHER OSBORNE 'The South Downs Way' Oil on canvas 16x20" €450

JANET WHITTAKER 'Nuthatch & Ringed Plover' Watercolours 9cm £145 each (Others to £275)