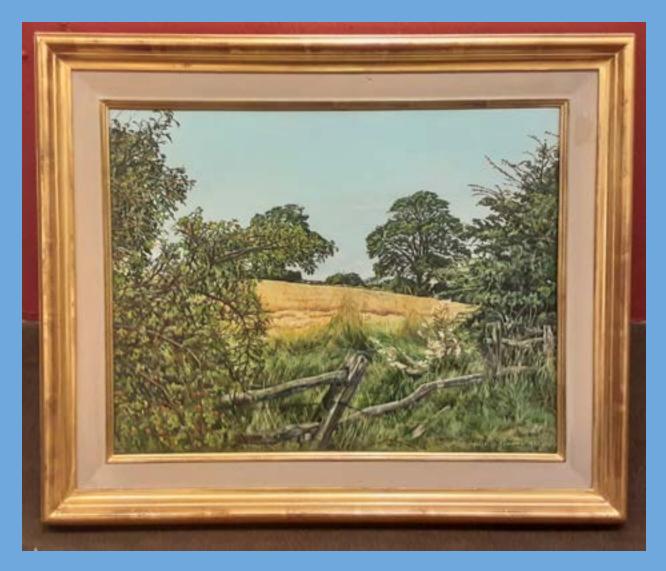

GEOFFREY BEASLEY L.S.A. 'The Broken Fence' Oil on Canvas 14x18" €325

LIONEL MILLS R.B.S.A. 'On Holiday, Lyme Regis' Oil on Board 12x18" £375

DENNIS HARPER 'Lane near Shenstone' Oil on canvas 16x20" £275