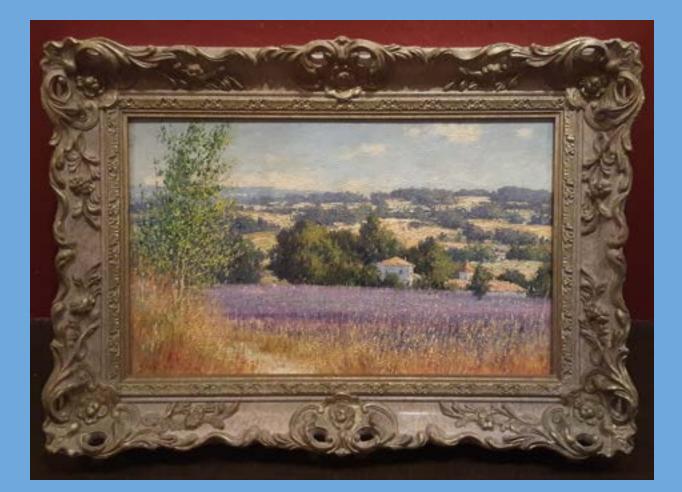

# MICHAEL MATTHEWS 'American Frigate Offshore' Oil on Board 8x12" £375

GREGORY DAVIES 'Lavender Fields, Provence' Oil on Board 10x15" £450 And companion

JOHN RIDOUT R.B.S.A. 'The Red Coffee Pot' Gouache 15x22" £325 (どothers)