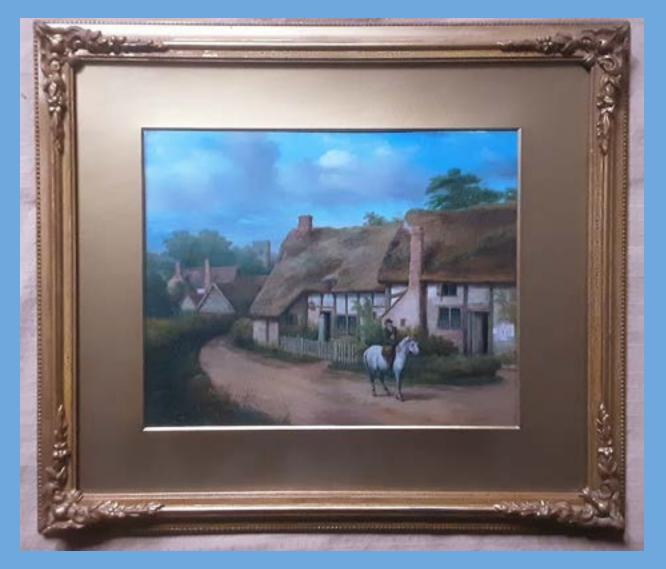

Fine Originals Under £500 in Choice Driffold Gallery Condition

CARLETON GRANT RBA. 'Returning Home' Watercolour 15x22' €495