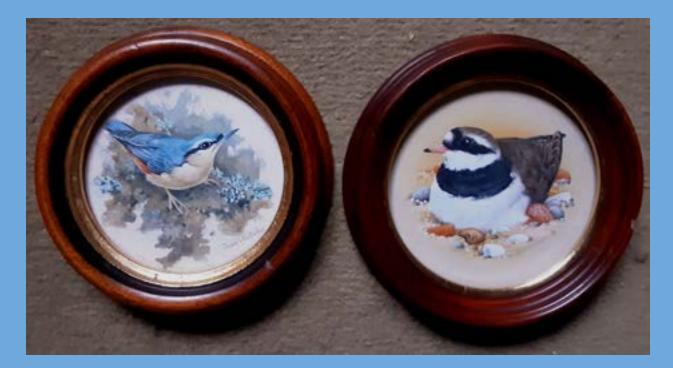

### SIDNEY M. BROAD 'Autumn on the River' Oil on Board 10x14" €375

CHRISTOPHER OSBORNE 'The South Downs Way' Oil on canvas 16x20" €450

JANET WHITTAKER 'Nuthatch & Ringed Plover' Watercolours 9cm £145 each (Others to £275)