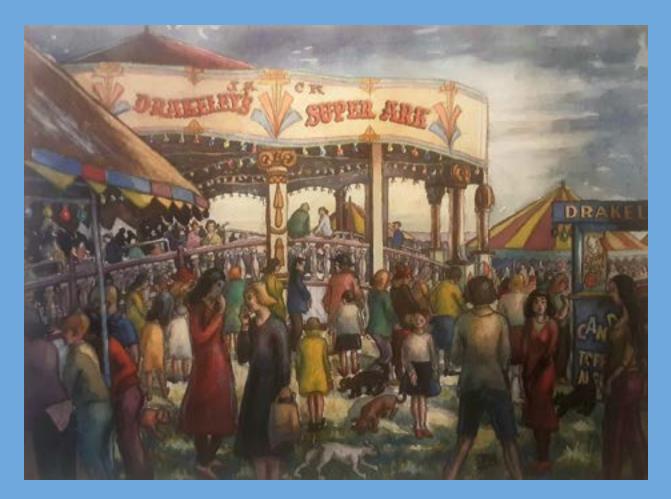

#### W/col 14x10" £475 (Another)

DAVID GEORGE 'Harbour' Acrylic 15x15" £250

A.ATKINS 'Ploughing' Oil on canvas 28x36" £400

GEORGE M. GILBERT 'Drakely's Super Ark' Watercolour & Conte 14x19" £300

FURTHER DETAILS AND IMAGES SENT ON REQUEST. Phone: 0121 3555433 Email: infodriffold@gmail.com Please contact us by telephone or email (as above) if you wish to discuss a possible purchase or make an offer.