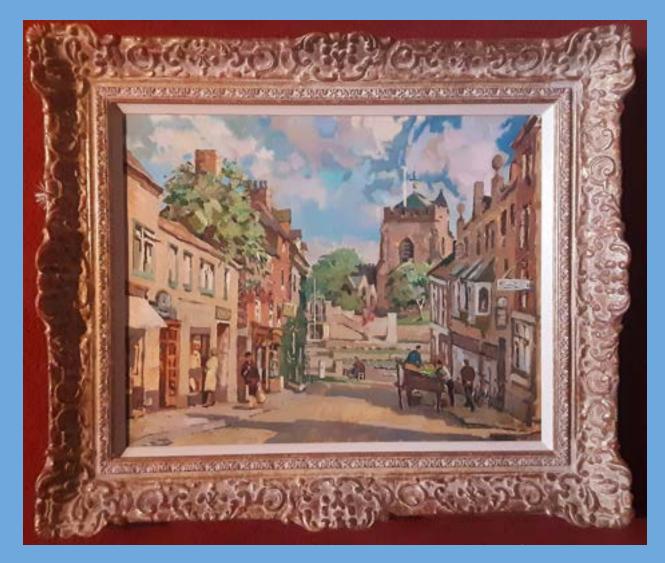

#### GILBERT GEE 'High Street, Sutton circa 1935' Oil on canvas 16x20" £450

EDWIN STEELE 'Floral Group' Oil on canvas 10x14" £450 (3 others)

HENRY H HARRIS 'Haymaking' Oil on canvas 14x24" £495 (and companion