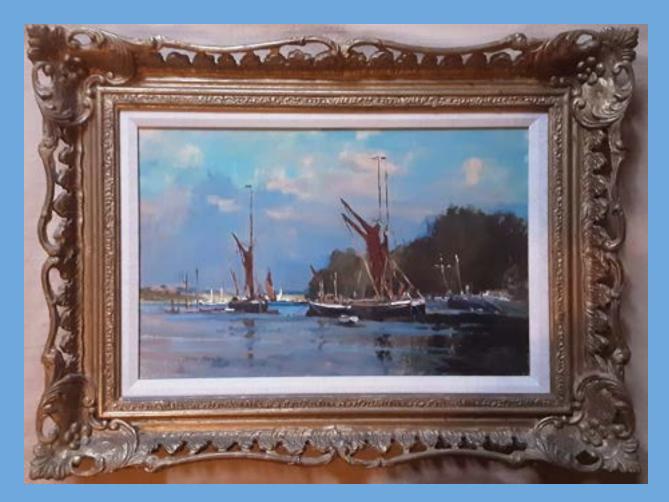

JOHN NEALE 'On the Estuary' Oil on Board 13x19" SOLD

ROLF WAGNER 'Abstracts - Red and Blue' Oils on Card 11x8" £450 pair ( & others)