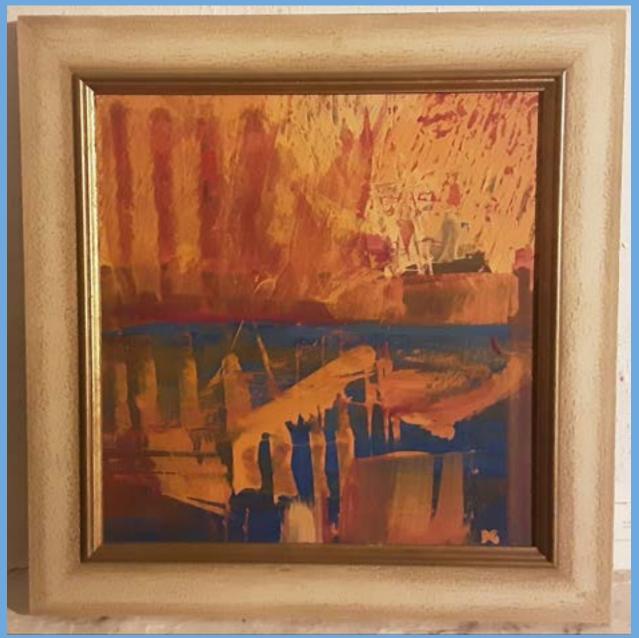

JOHN NEALE 'On the Estuary' Oil on Board 13x19" SOLD

ROLF WAGNER 'Abstracts - Red and Blue' Oils on Card 11x8" £450 pair ( & others)