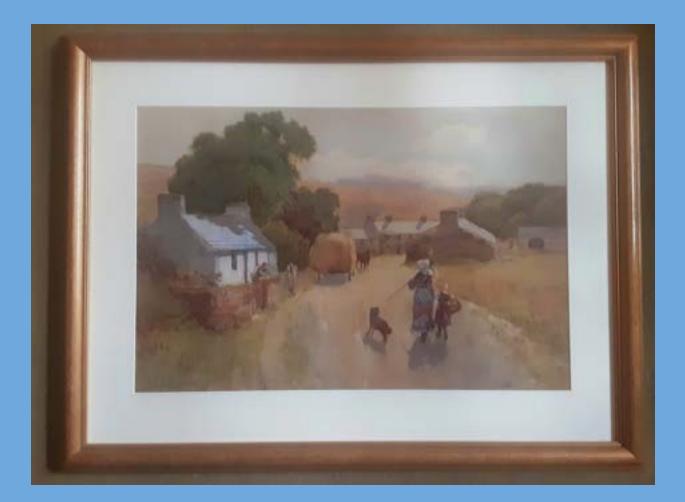

Fine Originals Under £500 in Choice Driffold Gallery Condition

CARLETON GRANT RBA. 'Returning Home' Watercolour 15x22' €495