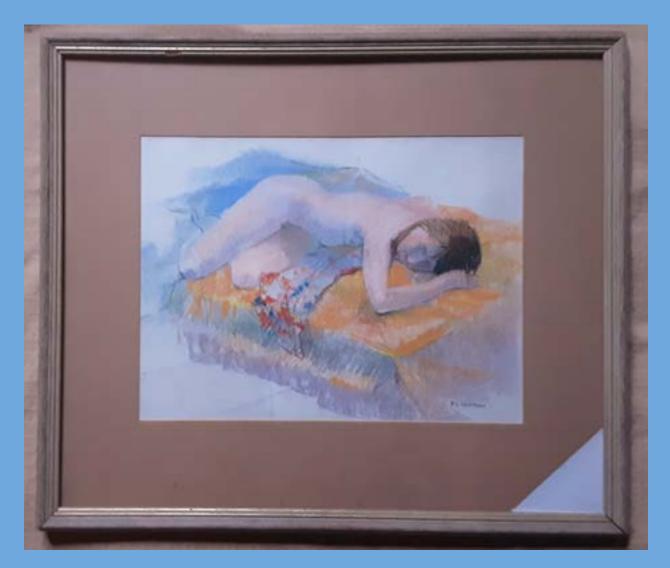

#### ERNEST HORTON P.R.B.S.A. Girl on Divan Gouache 11x15" £200

JOYCE WYATT RMS. SWA. 'Sill Life with Books' Oil on canvas 20x24" £475 (Others from £240)

E. S. BAKER 'Village Postman' Oil on Board 11x14" £345