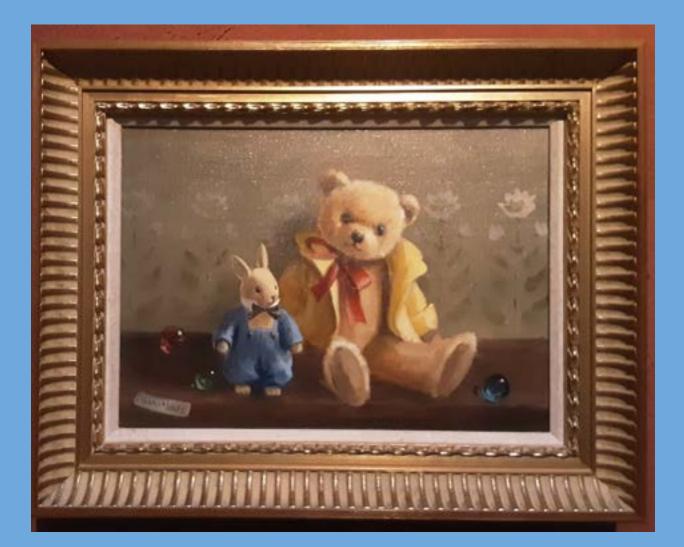

KENNETH ROSS WELBURN 'Nudes' – Studio Collection Watercolour, Pastel, Pencil & Ink. £75 – £125

DEBORAH JONES 'Teddy and Bunny' Oil on canvas 10x14" £300

C. THORNTON 'Bradgate Park' Oil on canvas 26x40" £450