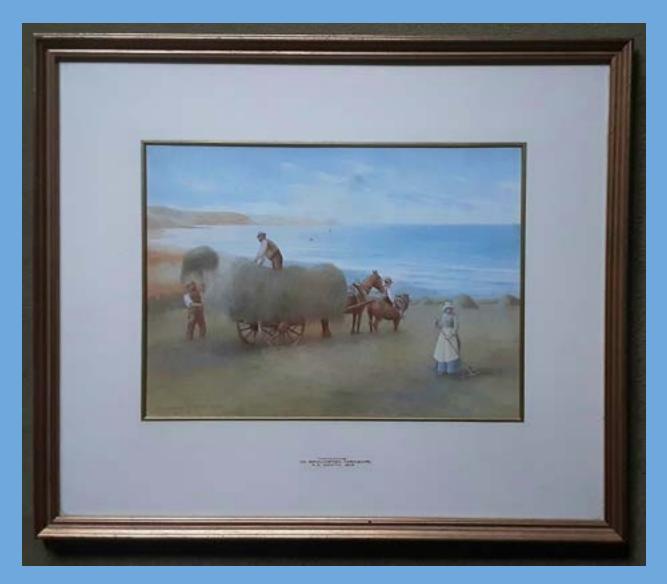

EARLY 20th CENTURY 'Woodland Streams' Oil on Canvas 19x14" £350 each (one signed)

KATE E. BOOTH 'Haymaking, Yorkshire Coast' Watercolour 10x14" £350

HENRY CHARLES FOX 'Horses Drinking, Elstead' Watercolour 14x21" £475