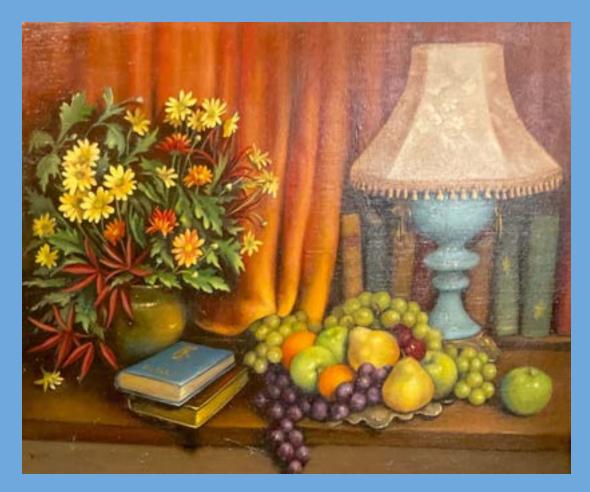

#### ERNEST HORTON P.R.B.S.A. Girl on Divan Gouache 11x15" £200

JOYCE WYATT RMS. SWA. 'Sill Life with Books' Oil on canvas 20x24" £475 (Others from £240)

E. S. BAKER 'Village Postman' Oil on Board 11x14" £345