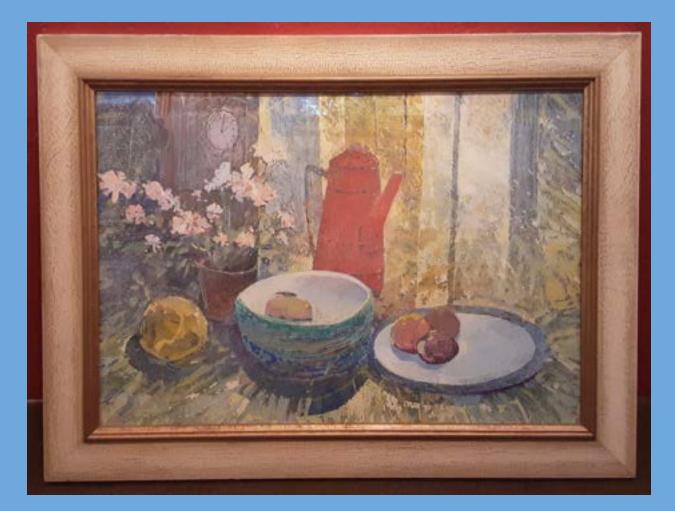

# MICHAEL MATTHEWS 'American Frigate Offshore' Oil on Board 8x12" £375

GREGORY DAVIES 'Lavender Fields, Provence' Oil on Board 10x15" £450 And companion

JOHN RIDOUT R.B.S.A. 'The Red Coffee Pot' Gouache 15x22" £325 (どothers)