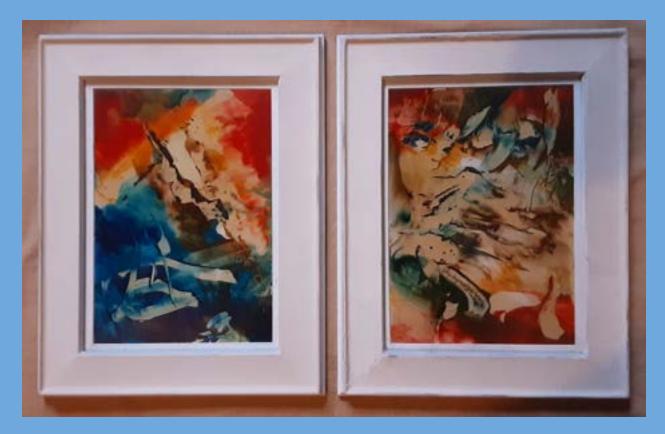

JOHN NEALE 'On the Estuary' Oil on Board 13x19" SOLD

ROLF WAGNER 'Abstracts - Red and Blue' Oils on Card 11x8" £450 pair ( & others)