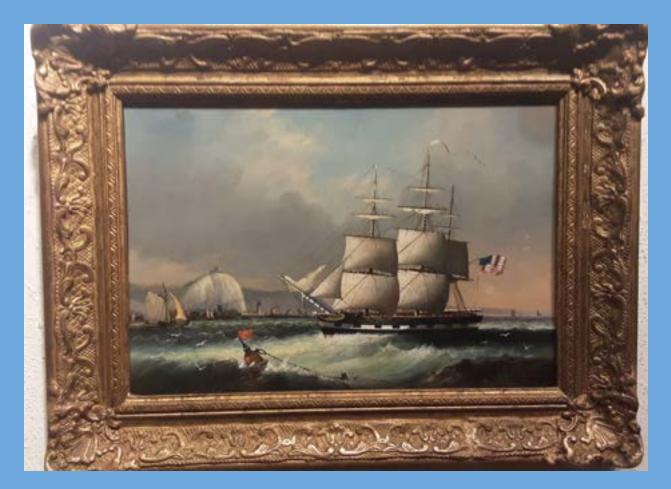

# MICHAEL MATTHEWS 'American Frigate Offshore' Oil on Board 8x12" £375

GREGORY DAVIES 'Lavender Fields, Provence' Oil on Board 10x15" £450 And companion

JOHN RIDOUT R.B.S.A. 'The Red Coffee Pot' Gouache 15x22" £325 (どothers)