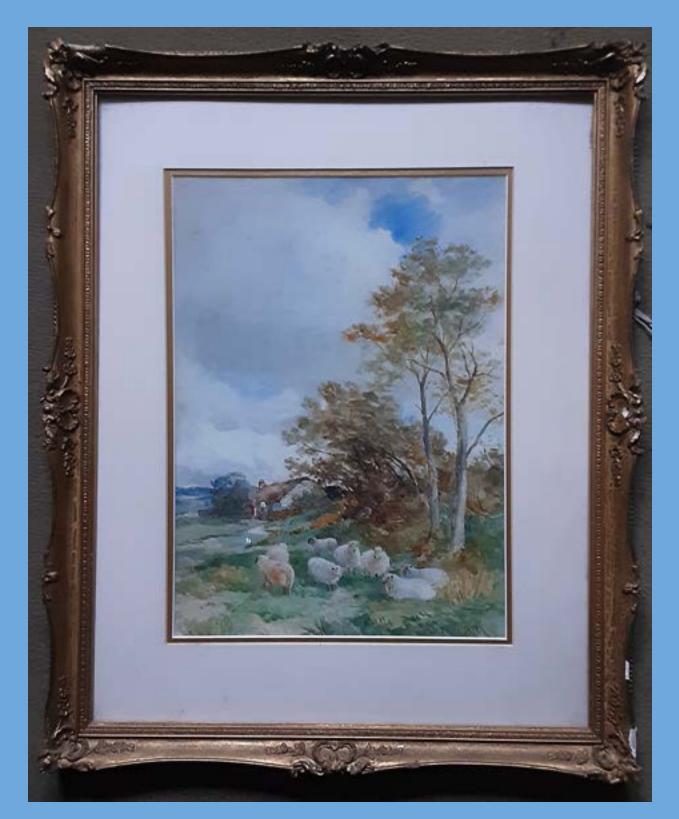

Fine Originals Under £500 in Choice Driffold Gallery Condition

CARLETON GRANT RBA. 'Returning Home' Watercolour 15x22' €495