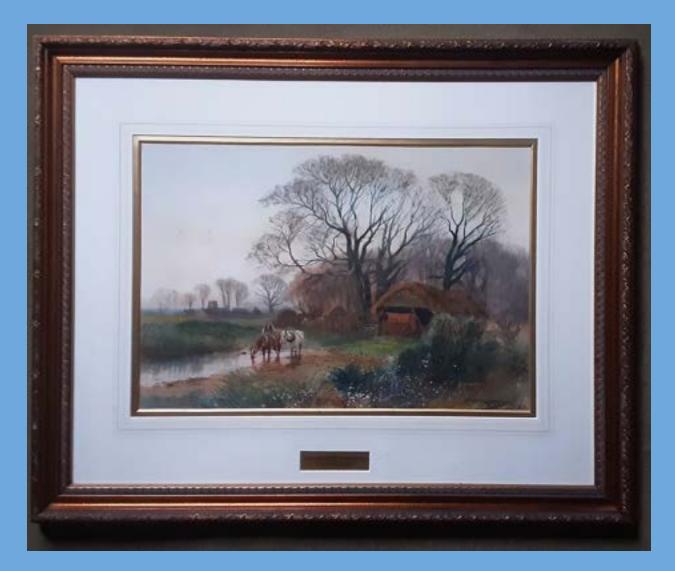

#### GILBERT GEE 'High Street, Sutton circa 1935' Oil on canvas 16x20" £450

EDWIN STEELE 'Floral Group' Oil on canvas 10x14" £450 (3 others)

HENRY H HARRIS 'Haymaking' Oil on canvas 14x24" £495 (and companion