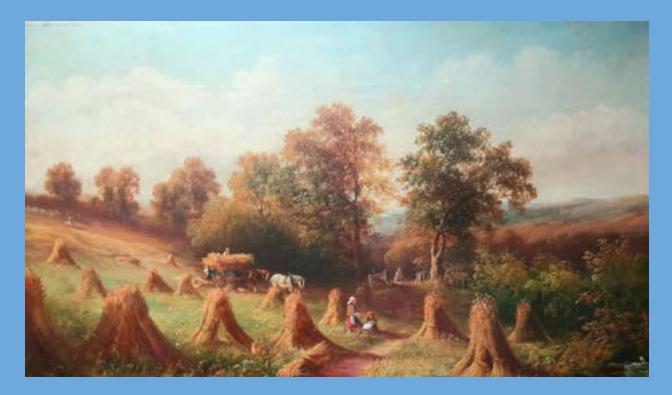

#### GILBERT GEE 'High Street, Sutton circa 1935' Oil on canvas 16x20" £450

EDWIN STEELE 'Floral Group' Oil on canvas 10x14" £450 (3 others)

HENRY H HARRIS 'Haymaking' Oil on canvas 14x24" £495 (and companion