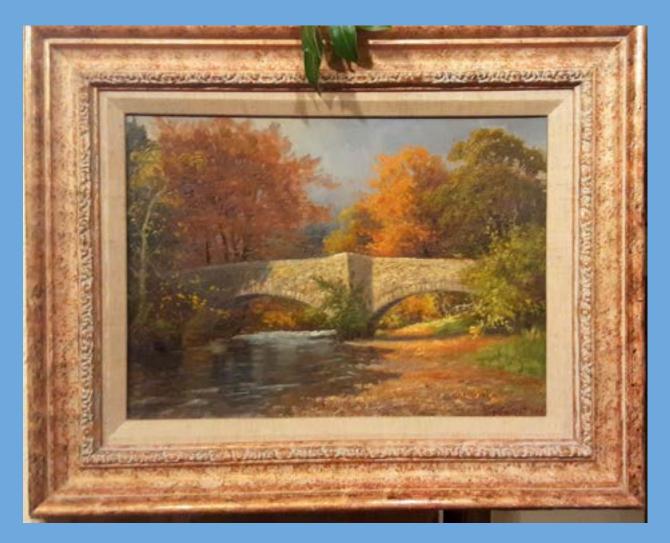

### SIDNEY M. BROAD 'Autumn on the River' Oil on Board 10x14" €375

CHRISTOPHER OSBORNE 'The South Downs Way' Oil on canvas 16x20" €450

JANET WHITTAKER 'Nuthatch & Ringed Plover' Watercolours 9cm £145 each (Others to £275)